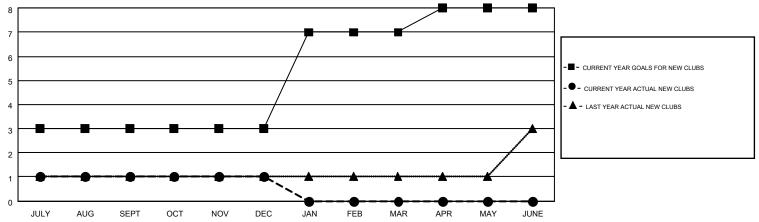

## GOALS AND ACTUAL NEW CLUBS CUMULATIVE

## MONTHLY MEMBERSHIP PROGRESS REPORT

Results as of: 12/31/2014

Multiple District 410

**LOCATION: REP OF SOUTH AFRICA** 

GMT: MIKE NEWLANDS

GMT CA 6-Afi

|               |                  | Clubs            |                  |                  | Members               |                    |                                        |                    |                  |  |
|---------------|------------------|------------------|------------------|------------------|-----------------------|--------------------|----------------------------------------|--------------------|------------------|--|
|               | RESUI            | TS FOR 2014-2015 | i                |                  | RESULTS FOR 2014-2015 |                    |                                        |                    |                  |  |
| QUARTER       | NEW CLUB<br>GOAL | NEW CLUBS        | DROPPED<br>CLUBS | NET<br>GAIN/LOSS | QUARTER               | NEW MEMBER<br>GOAL | CHARTER AND<br>NEW<br>MEMBERS<br>ADDED | DROPPED<br>MEMBERS | NET<br>GAIN/LOSS |  |
| JULY/AUG/SEPT | 3                | 1                | 1                | 0                | JULY/AUG/SEPT         | 126                | 111                                    | 55                 | 56               |  |
| OCT/NOV/DEC   | 0                | 0                | 0                | 0                | OCT/NOV/DEC           | 33                 | 63                                     | 96                 | -33              |  |
| JAN/FEB/MAR   | 4                | 0                | 0                | 0                | JAN/FEB/MAR           | 98                 | 0                                      | 0                  | 0                |  |
| APR/MAY/JUNE  | 1                | 0                | 0                | 0                | APR/MAY/JUNE          | 8                  | 0                                      | 0                  | 0                |  |