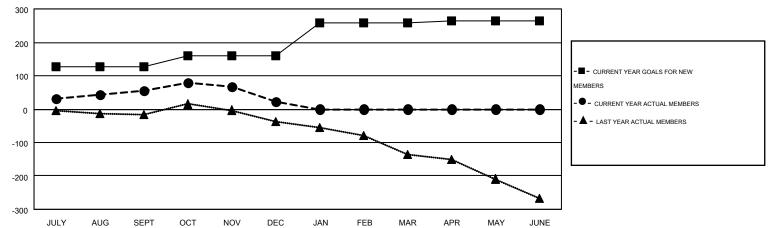

## GOALS AND ACTUAL MEMBERS CUMULATIVE

| DROPPED CLUBS: 1         |         | 65 CLUBS OF 155 ADDED 1 OR MORE<br>NEW MEMBERS | GENDER DISTRIBUTION  MALE 1,381 (60.46%)  FEMALE 903 (39.54%) |                |     |
|--------------------------|---------|------------------------------------------------|---------------------------------------------------------------|----------------|-----|
| DROPPED MEMBERS          |         |                                                | FEWALE                                                        | 903 (09.04 70) |     |
| DECEASED  CLUB CANCELLED | 10<br>0 | CLICK HERE FOR HEALTH ASSESSMENT DATA          | FAMILY UNIT MEMBERS                                           |                | 580 |
| OTHER                    | 141     |                                                | HEAD OF HOUSEHOLD                                             | 280            |     |
| TOTAL                    | 151     |                                                | NON-HEAD OF HOUSEHO                                           | 300            |     |

## MONTHLY MEMBERSHIP PROGRESS REPORT

Results as of: 12/31/2014

Multiple District 410

**LOCATION: REP OF SOUTH AFRICA** 

GMT: MIKE NEWLANDS

GMT CA 6-Afi

|               |                  | Clubs            |                  |                  | Members               |                    |                                        |                    |                  |  |
|---------------|------------------|------------------|------------------|------------------|-----------------------|--------------------|----------------------------------------|--------------------|------------------|--|
|               | RESUI            | TS FOR 2014-2015 | i                |                  | RESULTS FOR 2014-2015 |                    |                                        |                    |                  |  |
| QUARTER       | NEW CLUB<br>GOAL | NEW CLUBS        | DROPPED<br>CLUBS | NET<br>GAIN/LOSS | QUARTER               | NEW MEMBER<br>GOAL | CHARTER AND<br>NEW<br>MEMBERS<br>ADDED | DROPPED<br>MEMBERS | NET<br>GAIN/LOSS |  |
| JULY/AUG/SEPT | 3                | 1                | 1                | 0                | JULY/AUG/SEPT         | 126                | 111                                    | 55                 | 56               |  |
| OCT/NOV/DEC   | 0                | 0                | 0                | 0                | OCT/NOV/DEC           | 33                 | 63                                     | 96                 | -33              |  |
| JAN/FEB/MAR   | 4                | 0                | 0                | 0                | JAN/FEB/MAR           | 98                 | 0                                      | 0                  | 0                |  |
| APR/MAY/JUNE  | 1                | 0                | 0                | 0                | APR/MAY/JUNE          | 8                  | 0                                      | 0                  | 0                |  |